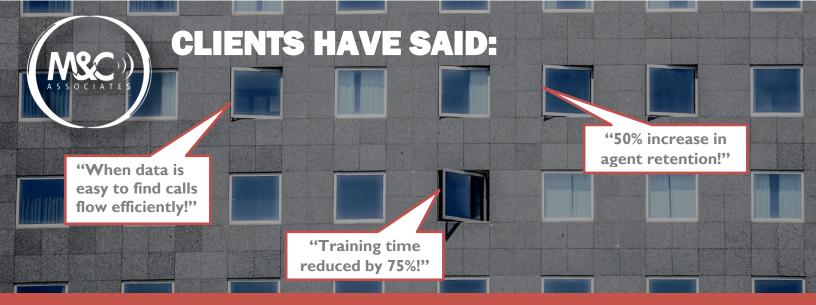

- + Shortened call completion time
- + Reduced agent frustration & increased confidence
- + Increased agent productivity
- + Reduced training time for agents
- + Increased authentication efficiency