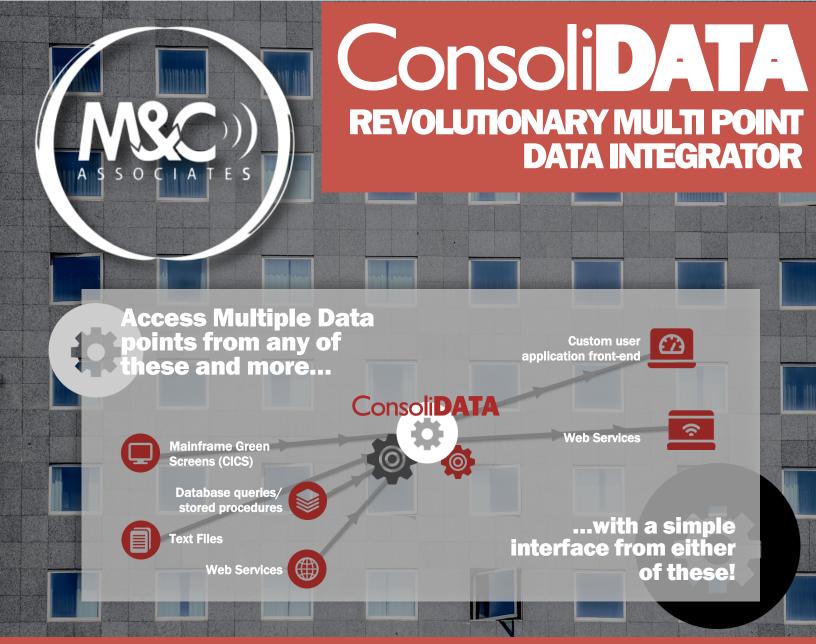

# Can ConsoliDATA Work For You?

Many call centers and IT departments still rely on multiple data sources.

Whether you are an IT professional or a call center agent, ConsoliDATA can find a way to make day to day tasks simpler by bringing disparate data together.

ConsoliDATA can create modern data access points; such as a web service from your legacy data source or create a custom user front-end for your agents.

## The Possibilities are Endless.